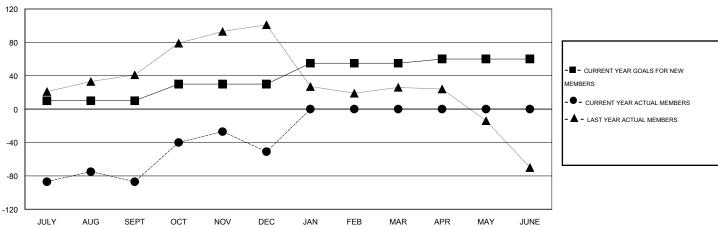

#### GOALS AND ACTUAL MEMBERS CUMULATIVE

| DROPPED CLUBS: 2  |     | 38 CLUBS OF 78 ADDED 1 OR MORE NEW MEMBERS | GENDER DISTRIBUTION   |                |     |
|-------------------|-----|--------------------------------------------|-----------------------|----------------|-----|
|                   |     |                                            | MALE                  | 1,626 (81.75%) |     |
| DROPPED MEMBERS   |     |                                            | FEMALE                | 363 (18.25%)   |     |
|                   |     |                                            |                       |                |     |
| DECEASED          | 6   | CLICK HERE FOR HEALTH                      | 544411 V UNIT MEMBERS |                | 573 |
| CLUB CANCELLED 24 |     | ASSESSMENT DATA                            | FAMILY UNIT MEMBERS   |                | 268 |
| OTHER             | 161 |                                            | HEAD OF HOUSEHOLD     |                | 305 |
| TOTAL             | 191 |                                            | NON-HEAD OF HOUSEHOLD |                |     |

# LOCATION REP OF SRI LANKA

 $\mathsf{GMT}\;\mathsf{CA}\;6$ 

| Clubs         |                  |                  |                  |                  | Members               |                    |                                     |                    |                  |  |
|---------------|------------------|------------------|------------------|------------------|-----------------------|--------------------|-------------------------------------|--------------------|------------------|--|
|               | RESUL            | TS FOR 2014-2015 |                  |                  | RESULTS FOR 2014-2015 |                    |                                     |                    |                  |  |
| QUARTER       | NEW CLUB<br>GOAL | NEW CLUBS        | DROPPED<br>CLUBS | NET<br>GAIN/LOSS | QUARTER               | NEW MEMBER<br>GOAL | CHARTER AND<br>NEW MEMBERS<br>ADDED | DROPPED<br>MEMBERS | NET<br>GAIN/LOSS |  |
| JULY/AUG/SEPT | 1                | 0                | 0                | 0                | JULY/AUG/SEPT         | 10                 | 37                                  | 124                | -87              |  |
| OCT/NOV/DEC   | 1                | 1                | 2                | -1               | OCT/NOV/DEC           | 20                 | 103                                 | 67                 | 36               |  |
| JAN/FEB/MAR   | 2                | 0                | 0                | 0                | JAN/FEB/MAR           | 25                 | 0                                   | 0                  | 0                |  |
| APR/MAY/JUNE  | 1                | 0                | 0                | 0                | APR/MAY/JUNE          | 5                  | 0                                   | 0                  | 0                |  |