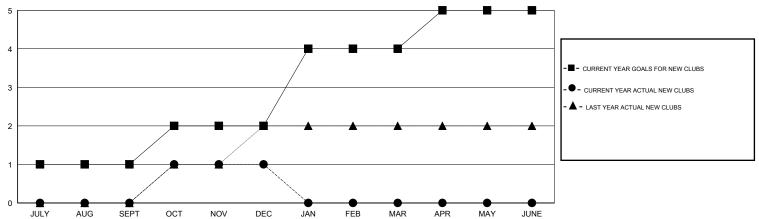

#### GOALS AND ACTUAL NEW CLUBS CUMULATIVE

# LOCATION REP OF SRI LANKA

 $\mathsf{GMT}\;\mathsf{CA}\;6$ 

| Clubs         |                  |                  |                  |                  | Members               |                    |                                     |                    |                  |  |
|---------------|------------------|------------------|------------------|------------------|-----------------------|--------------------|-------------------------------------|--------------------|------------------|--|
|               | RESUL            | TS FOR 2014-2015 |                  |                  | RESULTS FOR 2014-2015 |                    |                                     |                    |                  |  |
| QUARTER       | NEW CLUB<br>GOAL | NEW CLUBS        | DROPPED<br>CLUBS | NET<br>GAIN/LOSS | QUARTER               | NEW MEMBER<br>GOAL | CHARTER AND<br>NEW MEMBERS<br>ADDED | DROPPED<br>MEMBERS | NET<br>GAIN/LOSS |  |
| JULY/AUG/SEPT | 1                | 0                | 0                | 0                | JULY/AUG/SEPT         | 10                 | 37                                  | 124                | -87              |  |
| OCT/NOV/DEC   | 1                | 1                | 2                | -1               | OCT/NOV/DEC           | 20                 | 103                                 | 67                 | 36               |  |
| JAN/FEB/MAR   | 2                | 0                | 0                | 0                | JAN/FEB/MAR           | 25                 | 0                                   | 0                  | 0                |  |
| APR/MAY/JUNE  | 1                | 0                | 0                | 0                | APR/MAY/JUNE          | 5                  | 0                                   | 0                  | 0                |  |